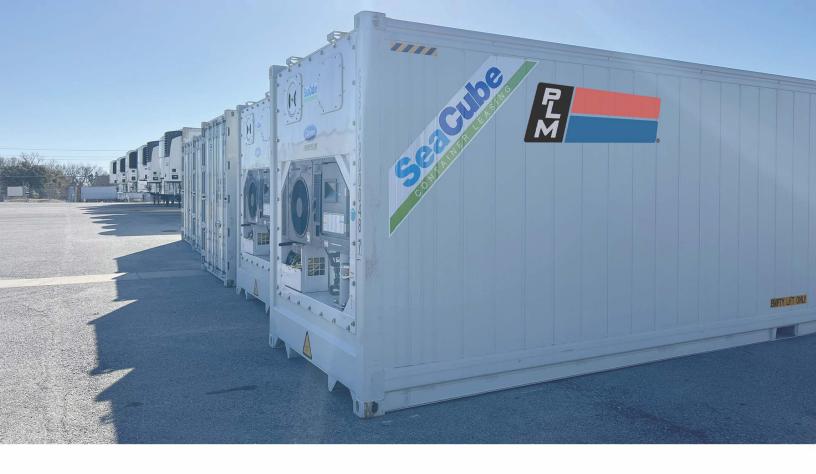

## **All-Electric Refrigerated Containers**

PLM now has available to rent 40' all-electric refrigerated storage units. These high capacity containers are built for maximum storage and feature greater ceiling height.

## **All-Electric Storage Container Details:**

- Exterior Dimensions: 40' length x 8' width x 9'6" height
- Interior dimensions: 38' x 7'6" x 8' 4"
- Capacity 2,366 cubic feet
- Carrier and Thermo King Refrigeration units
- 60 foot power cord
- Units operate with 460v power
- On ground storage
- Ideal for seasonal excess storage