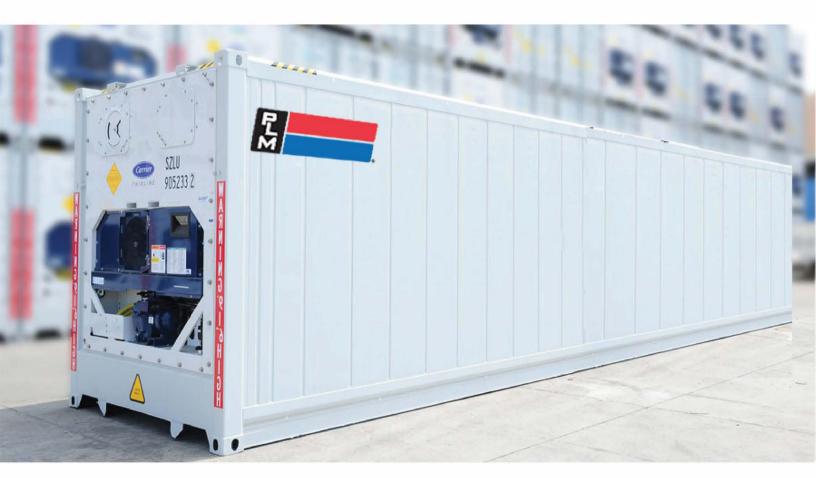

## **All-Electric Refrigerated Containers**

PLM now has available to rent 40' all-electric refrigerated storage units. These high capacity containers are built for maximum storage and feature greater ceiling height.

## **All-Electric Storage Container Details:**

- Exterior Dimensions: 40' length x 8' width x 9'6" height
- Interior dimensions: 38' x 7'6" x 8' 4"
- Capacity 2,366 cubic feet
- Carrier and Thermo King Refrigeration units
- 60 foot power cord
- Units operate with 460v power
- On ground storage
- Ideal for seasonal excess storage